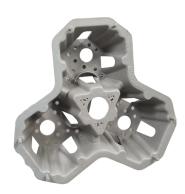

# **Description:**

Speedie spacers lift mesh off of the ground to allow for proper slab reinforcement installation.

# **Product Specifications:**

- ☐ Supports up to 400 lbs.
- ☐ Works well with mesh gauges 3 10