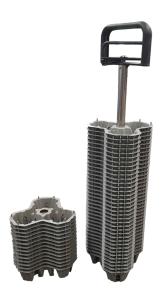

# **Application:**

Speedies dispensing stick allows for quicker installation

#### Benefits:

- ☐ Reduces working time by approx. 75%
- □ Speeds up installation
- ☐ Allows to load up to 50 speedies

## **Ordering Information:**

**Speedies Spacers** 

| Item # | Description F        | Pieces/Stack | Pieces/Pallet |
|--------|----------------------|--------------|---------------|
| SSS200 | Mesh Chair 50mm (2") | 50           | 4,950         |
| SHSDS  | Dispensing Stick     | EACH         |               |