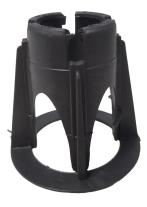

### **Description:**

Mesh chairs secure the sections of mesh that intersect, eliminating the need for tie wire.

# **Application:**

When the slab is poured, concrete fills the mesh chair's void and secures it to the grade.

#### Benefits:

- ☐ Eliminates need for tire wire
- ☐ Circular base provides extra stability
- ☐ Provides positive lock