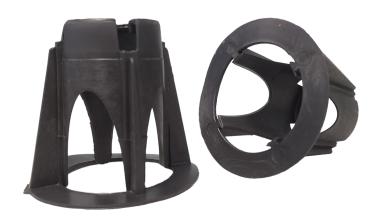

### **Description:**

Mesh chairs secure the sections of mesh that intersect, eliminating the need for tie wire.

# **Application:**

When the slab is poured, concrete fills the mesh chair's void and secures it to the grade.

#### Benefits:

- ☐ Eliminates need for tire wire
- ☐ Circular base provides extra stability
- ☐ Provides positive lock